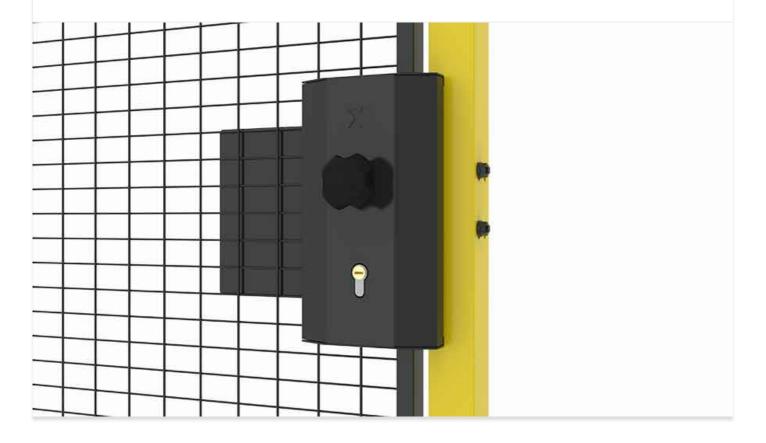

## Cylinder panic release lock

Increase safety and controlled access with this Cylinder panic release lock. Featuring an active EU cylinder and fitting both EU and US cylinders, it ensures swift exit through a panic release that transforms any door into an escape route.

The Cylinder panic release lock is designed for environments that require dependable safety without compromising ease of exit. Its active locking function is powered by an EU cylinder, ensuring robust control over authorized access. Compatible with both EU and US cylinder formats (EU shape), it provides straightforward installation on single hinge doors. In urgent situations, the integrated panic release swiftly converts the door into a secure escape route, granting occupants immediate egress while maintaining reliable day-to-day protection.

## ARTIKEL / BESCHREIBUNG

**L16-15-0** Panic lock with handle and knob